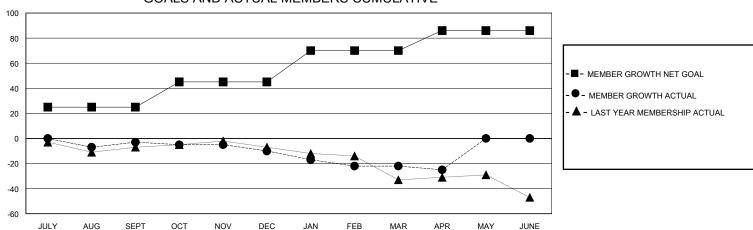

#### GOALS AND ACTUAL MEMBERS CUMULATIVE

| DROPPED CLUBS: 0 |    | 23 CLUBS OF 45 ADDED 1 OR MORE            | GENDER DISTRIBUTION             |              |     |
|------------------|----|-------------------------------------------|---------------------------------|--------------|-----|
|                  |    | NEW MEMBERS                               | MALE                            | 953 (77.67%) |     |
|                  |    |                                           | FEMALE                          | 274 (22.33%) |     |
| DROPPED MEMBERS  |    |                                           |                                 |              |     |
| DECEASED         | 25 | CLICK HERE FOR CHARLILATIVE               | TOTAL FAMILY UNIT MEMBERS       |              | 209 |
| CLUB CANCELLED   | 0  | CLICK HERE FOR CUMULATIVE MEMBERSHIP DATA |                                 | 407          |     |
| OTHER 56         |    |                                           | FAMILY MEMBERS PAYING HALF DUES |              | 107 |
| TOTAL            | 81 |                                           |                                 |              |     |